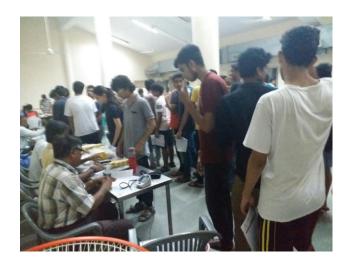

#### **Blood Donation Camp**

3rd Oct, 2017

Sambhav, DA-IICT

Blood donation camps are regularly organized once in a semester. Goal is to educate people for blood donation and spread its awareness among the youth and its benefits. This time we conducted Blood Donation Camp in association with the ndian Red Cross Society. The camp is organized the whole day from 4:30 PM to 10:00 PM. we managed to collect 161 units of blood.

Schedule:- 4:30 pm onwards (till 10 pm)

Best part of the event:- We managed to collect 161 units of blood. :)

#### **Event Photos (4-6)**