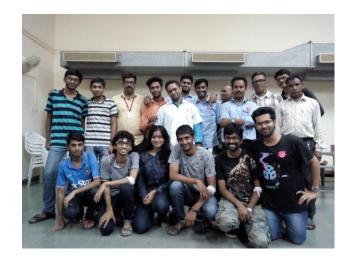

#### **Blood Donation Camp**

3rd Oct, 2017

Sambhav, DA-IICT

Blood donation camps are regularly organized once in a semester. Goal is to educate people for blood donation and spread its awareness among the youth and its benefits. This time we conducted Blood Donation Camp in association with the ndian Red Cross Society. The camp is organized the whole day from 4:30 PM to 10:00 PM. we managed to collect 161 units of blood.

**Committee members included**:- Rudra Chandak, Ajay Shamla, Aneri Patel, Bhavesh Khatnani, Pratik Wankhede, Rishi Bhatt, Saumya Doshi, Khushil Mistry

Volunteers included:- Yes

Venue:- Faculty mess, Near Koffee++

Schedule:- 4:30 pm onwards (till 10 pm)

Best part of the event:- We managed to collect 161 units of blood. :)

#### **Event Photos (4-6)**