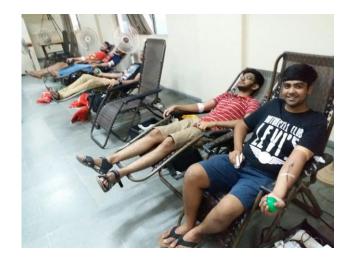

#### **Blood Donation Camp**

3rd Oct, 2017

Sambhav, DA-IICT

Blood donation camps are regularly organized once in a semester. Goal is to educate people for blood donation and spread its awareness among the youth and its benefits. This time we conducted Blood Donation Camp in association with the ndian Red Cross Society. The camp is organized the whole day from 4:30 PM to 10:00 PM. we managed to collect 161 units of blood.

Schedule:- 4:30 pm onwards (till 10 pm)

Best part of the event:- We managed to collect 161 units of blood. :)

#### **Event Photos (4-6)**